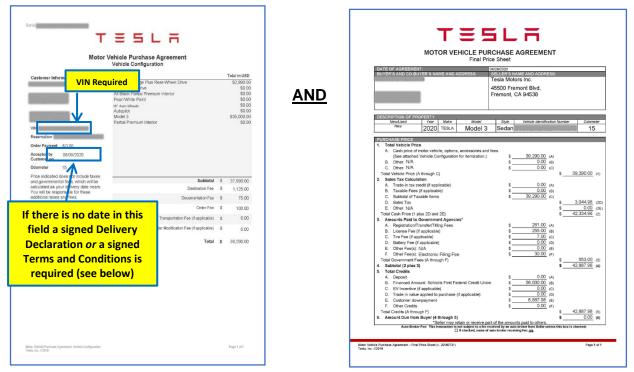

#### **Purchase Agreement Option 3**

Motor Vehicle <u>Purchase</u> Agreement: **Vehicle Configuration** 

AND EITHER

#### <u>AND</u>

Motor Vehicle Purchase Agreement: Final Price Sheet

| MOTOR VEHICLE PURCHASE AGREEMENT<br>Final Price Sheet                                                               |                                                                                      |                        |  |  |  |  |
|---------------------------------------------------------------------------------------------------------------------|--------------------------------------------------------------------------------------|------------------------|--|--|--|--|
|                                                                                                                     | 00/20/2020<br>SELLER'S NAME AND ADDRESS                                              |                        |  |  |  |  |
| BOTER'S AND CO-BOTER'S NAME AND ADDRESS.                                                                            | Tesla Motors Inc.                                                                    | ````                   |  |  |  |  |
|                                                                                                                     | 45500 Fremont Blvd                                                                   |                        |  |  |  |  |
|                                                                                                                     | Fremont, CA 94538                                                                    |                        |  |  |  |  |
|                                                                                                                     |                                                                                      |                        |  |  |  |  |
|                                                                                                                     |                                                                                      |                        |  |  |  |  |
| DESCRIPTION OF PROPERTY<br>NewUsed Year Make Model                                                                  | Style Vehicle Identification                                                         | Number Odome           |  |  |  |  |
| New 2020 TESLA Model 3                                                                                              | Sedan                                                                                | 15                     |  |  |  |  |
| 2020 1000 1000013                                                                                                   | Gedan                                                                                |                        |  |  |  |  |
| PURCHASE PRICE                                                                                                      |                                                                                      |                        |  |  |  |  |
| 1. Total Vehicle Price                                                                                              |                                                                                      |                        |  |  |  |  |
| A. Cash price of motor vehicle, options, accessories and I<br>(See attached Vehicle Configuration for itemization.) | s 39.290.00 (A)                                                                      |                        |  |  |  |  |
| B. Other: N/A                                                                                                       | S 0.00 (B)                                                                           |                        |  |  |  |  |
| C. Other N/A                                                                                                        | \$ 0.00 (C)                                                                          |                        |  |  |  |  |
| Total Vehicle Price (A through C)                                                                                   | a <u>0.00</u> (0)                                                                    | \$ 39,290.00           |  |  |  |  |
| 2. Sales Tax Calculation                                                                                            |                                                                                      |                        |  |  |  |  |
| A. Trade-in tax credit (if applicable)                                                                              | \$ 0.00 (A)                                                                          |                        |  |  |  |  |
| B. Taxable Fees (if applicable)                                                                                     | \$ 0.00 (B)                                                                          |                        |  |  |  |  |
| C. Subtotal of Taxable Items                                                                                        | \$ 39,290.00 (C)                                                                     |                        |  |  |  |  |
| D. Sales Tax                                                                                                        |                                                                                      | \$ 3,044.98            |  |  |  |  |
| E. Other: N/A                                                                                                       |                                                                                      | \$ 0.00                |  |  |  |  |
| Total Cash Price (1 plus 2D and 2E)                                                                                 |                                                                                      | \$ 42,334.98           |  |  |  |  |
| 3. Amounts Paid to Government Agencies"<br>A. Registration/Transfer/Titling Fees                                    | s 261.00 (A)                                                                         |                        |  |  |  |  |
| <ul> <li>Registration transler/ turing nees</li> <li>License Fee (if applicable)</li> </ul>                         | s 255.00 (R)                                                                         |                        |  |  |  |  |
| C. Tire Fee (if applicable)                                                                                         | \$ 7.00 (C)                                                                          |                        |  |  |  |  |
| D. Battery Fee (if applicable)                                                                                      | s 0.00 (D)                                                                           |                        |  |  |  |  |
| E. Other Fee(s): N/A                                                                                                | \$ 0.00 (E)                                                                          |                        |  |  |  |  |
| F. Other Fee(s): Electronic Filing Fee                                                                              | \$ 30.00 (F)                                                                         |                        |  |  |  |  |
| Total Government Fees (A through F)                                                                                 |                                                                                      | \$ 553.00              |  |  |  |  |
| <ol><li>Subtotal (2 plus 3)</li></ol>                                                                               |                                                                                      | \$ 42,887.98           |  |  |  |  |
| 5. Total Credits                                                                                                    |                                                                                      |                        |  |  |  |  |
| A. Deposit                                                                                                          | \$(A)                                                                                |                        |  |  |  |  |
| <ul> <li>B. Financed Amount Schools First Federal Credit Union</li> <li>C. EV Incentive (if applicable)</li> </ul>  | s 36,000.00 (B)<br>s 0.00 (C)                                                        |                        |  |  |  |  |
| <ul> <li>C. EV Incentive (if applicable)</li> <li>D. Trade in value applied to purchase (if applicable)</li> </ul>  | s 0.00 (C)<br>s 0.00 (D)                                                             |                        |  |  |  |  |
| <ul> <li>E. Customer downpayment</li> </ul>                                                                         | \$ 6,887.98 (E)                                                                      |                        |  |  |  |  |
| F. Other Credits                                                                                                    | \$ 0.00 (F)                                                                          |                        |  |  |  |  |
| Total Credits (A through F)                                                                                         |                                                                                      | s 42.887.98            |  |  |  |  |
| 6. Amount Due from Buyer (4 through 5)                                                                              |                                                                                      | \$ 0.00                |  |  |  |  |
| "Seller may retain or receive par                                                                                   | t of the amounts paid to others.                                                     |                        |  |  |  |  |
| Auto Broker Fee: This transaction is not subject to a fee re-                                                       | ceived by an auto broker from Seller unless<br>auto broker receiving fee: <u>nia</u> | s this box is checked: |  |  |  |  |