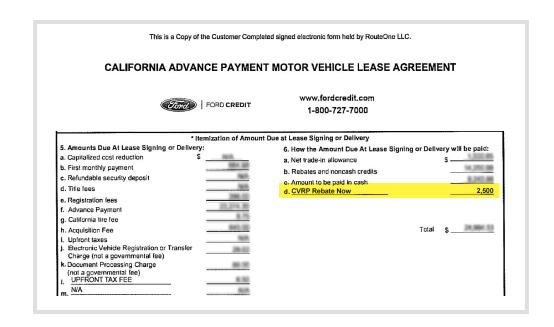

#### Ford

| LESSEE(S) (Print Name & Address)                                                                                                               | VEHICLE GARAGING       | ADDRESS (if different) | LESSOR (Dealer)                                          |                    |
|------------------------------------------------------------------------------------------------------------------------------------------------|------------------------|------------------------|----------------------------------------------------------|--------------------|
| ame of Lessee SWAIM                                                                                                                            | Name of Driver         |                        | Name of Lessor                                           | INC                |
|                                                                                                                                                |                        | IVERY                  | CANDAD A                                                 |                    |
| <ul> <li>AMOUNT DUE AT LEASE SIGNING OR DE<br/>(1) Capitalized Cost Reduction (Amount Pail<br/>Sales/Use Tax on Amount Pail in Cast</li> </ul> | id in Cash) \$         |                        | T DUE AT LEASE SIGNING OR DELIVER<br>rade-in Allowance** | RY WILL BE PAID \$ |
| (2) Capitalized Cost Reduction (Credit for Ne                                                                                                  | et Trade-in Allowance) | (3) Manufacturer C     | Contribution                                             | NI 7 B             |
| Sales/Use Tax on Credit for Net Trade-in Allowance                                                                                             |                        | (4) Dealer Contribu    |                                                          | N/A                |
| (3) Advance Monthly Payment (1st Month)                                                                                                        |                        | (5) Amount to be P     |                                                          |                    |
| (4) Refundable Security Deposit                                                                                                                |                        | (6) CVRP Rebat         |                                                          | 2.500              |
| (5) Initial Title Fees                                                                                                                         |                        | (7) N/A                |                                                          | N/A                |
| (6) Initial Registration Fees                                                                                                                  |                        | (8) N/A                |                                                          | N/A                |
| (7) Document Processing Charge (not a go                                                                                                       | vernmental fee)        | (9) N/A                |                                                          | N/A                |
| (8) Electronic Vehicle Transfer or Registration Charge                                                                                         |                        | (10) N/A               |                                                          | N/A                |
| (not a governmental fee)                                                                                                                       | Tax \$6.76             |                        |                                                          |                    |
| (9) Other.                                                                                                                                     | 187 90-20              |                        |                                                          |                    |
| (10) Other:                                                                                                                                    |                        | M/A                    |                                                          |                    |