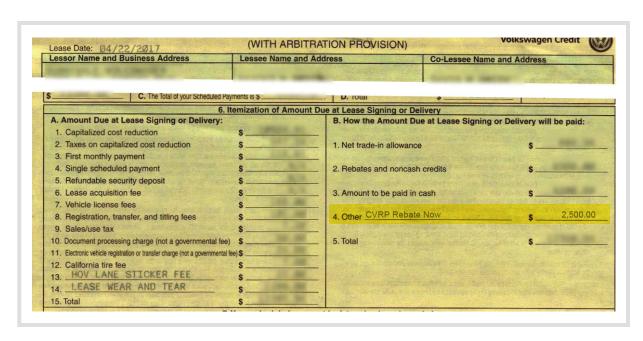

ornia Tire Fee                                                 | \$<br>1100      | f. Amount to be Paid in Cash \$                                   |
| J. N/A                                                                 | \$<br>-         |                                                                   |
| m. N/A                                                                 | \$<br>man.      |                                                                   |
| n. N/A                                                                 | \$<br>man.      |                                                                   |
|                                                                        | -               |                                                                   |

VW



# Mitsubishi

| Amount Due at<br>Lease Signing<br>or Delivery<br>(Itemized Below)*  \$                                               | 2(a). Monthly Scheduled Payments Your first monthly payment of \$ | Other Charges (not part of your scheduled payment)     Disposition fee (if you do not purchase the vehicle and we do not waive the fee under Section 14)     Total \$  Total \$ | 4. Total of Payments<br>(The amount you will have paid by the end of the lease.)  \$ |
|----------------------------------------------------------------------------------------------------------------------|-------------------------------------------------------------------|----------------------------------------------------------------------------------------------------------------------------------------------