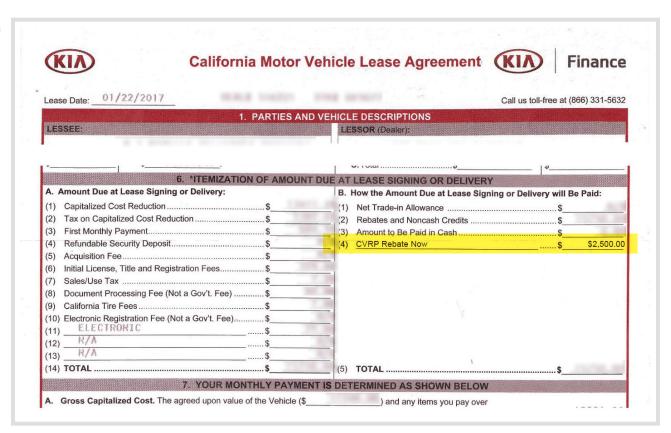

ense, Title 7) Sales/Use Tax 8) Document Processi | e Signing or Delivery: duction                                                                                                         | B. How the Amount Due at Lease Signing or D  (1) Net Trade-in Allowance | \$N/A                                                                         |
| (10) Electronic Registrati<br>(11) ACQ TAX<br>(12) N/A<br>(13) N/A                                                                                       | on Fee (Not a Gov't. Fee)\$<br>\$<br>\$N/A<br>\$                                                                                       |                                                                         | \$                                                                            |

## Kia



#### Mercedes-Benz Financial Services

### CALIFORNIA MOTOR VEHICLE LEASE AGREEMENT

DEAL# 120922 STK # GJ010186 CUST# 952417 FORM# 53968 SA466S-FI

The First Class Lease®

#### Dates

| Itemization of Amount Due at Lease Signing or Delivery | to the Depreciation and any amortized amounts+\$                 |
|--------------------------------------------------------|------------------------------------------------------------------|
| . How the Amount Due at Lease Signing or               | Depreciation and any amortized amounts plus the Rent Charge = \$ |
| Delivery will be paid:                                 | h. Lease Payments: The number of payments in your lease          |
| 1. Net Trade-in Allowance                              | i. Base Monthly Payment = \$